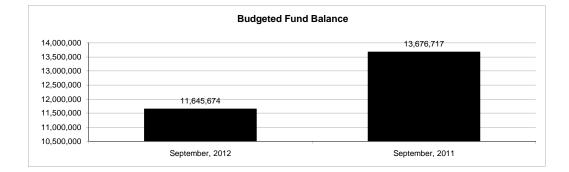

|                                                          | Internal Service Fund |                |                |               |                |               |                     |                     |  |
|----------------------------------------------------------|-----------------------|----------------|----------------|---------------|----------------|---------------|---------------------|---------------------|--|
| The School District of Sarasota County, FL               |                       |                |                |               |                |               |                     |                     |  |
| <b>Revenue &amp; Expenditures - Budget And Actual</b>    | Account               | Budgeted       | Amounts        | Actual        | Percentage of  | Prior YTD     | Difference          | %                   |  |
| September 30, 2012                                       | Number                | Original       | Current        | Amounts       | Current Budget | Actual        | Increase/(Decrease) | Increase/(Decrease) |  |
| REVENUES                                                 |                       |                |                |               |                |               |                     |                     |  |
| Federal Direct                                           | 3100                  |                |                |               |                |               |                     |                     |  |
| Federal Through State                                    | 3200                  |                |                |               |                |               |                     |                     |  |
| State Sources                                            | 3300                  |                |                |               |                |               |                     |                     |  |
| Local Sources                                            | 3400                  | 5,091,648.00   | 5,091,648.00   | 861,068.69    | 16.91%         | 866,664.64    | (5,595.95)          | -0.65%              |  |
| Total Revenues                                           |                       | 5,091,648.00   | 5,091,648.00   | 861,068.69    | 16.91%         | 866,664.64    | (5,595.95)          | -0.65%              |  |
| EXPENDITURES                                             |                       |                |                |               |                |               |                     |                     |  |
| Current:                                                 |                       |                |                |               |                |               |                     |                     |  |
| Instruction                                              | 5000                  |                |                |               |                |               |                     |                     |  |
| Pupil Personnel Services                                 | 6100                  |                |                |               |                |               |                     |                     |  |
| Instructional Media Services                             | 6200                  |                |                |               |                |               |                     |                     |  |
| Instruction and Curriculum Development Services          | 6300                  |                |                |               |                |               |                     |                     |  |
| Instructional Staff Training Services                    | 6400                  |                |                |               |                |               |                     |                     |  |
| Instruction Related Technolgy                            | 6500                  |                |                |               |                |               |                     |                     |  |
| Board                                                    | 7100                  |                |                |               |                |               |                     |                     |  |
| General Administration                                   | 7200                  |                |                |               |                |               |                     |                     |  |
| School Administration                                    | 7300                  |                |                |               |                |               |                     |                     |  |
| Facilities Acquisition and Construction                  | 7410                  |                |                |               |                |               |                     |                     |  |
| Fiscal Services                                          | 7500                  |                |                |               |                |               |                     |                     |  |
| Food Services                                            | 7600                  |                |                |               |                |               |                     |                     |  |
| Central Services                                         | 7700                  | 6,565,216.00   | 6,565,216.00   | 819,102.96    | 12.48%         | 1,674,270.40  | (855,167.44)        | -51.08%             |  |
| Pupil Transportation Services                            | 7800                  |                |                |               |                |               | , : <i>:</i>        |                     |  |
| Operation of Plant                                       | 7900                  |                |                |               |                |               |                     |                     |  |
| Maintenance of Plant                                     | 8100                  |                |                |               |                |               |                     |                     |  |
| Administrative Tech Services                             | 8200                  |                |                |               |                |               |                     |                     |  |
| Community Services                                       | 9100                  |                |                |               |                |               |                     |                     |  |
| Debt Service                                             | 9200                  |                |                |               |                |               |                     |                     |  |
| Total Expenditures                                       |                       | 6,565,216.00   | 6,565,216.00   | 819,102.96    | 12.48%         | 1,674,270.40  | (855,167.44)        | -51.08%             |  |
| Excess (Deficiency) of Revenues Over (Under) Expenditure | 8                     | (1,473,568.00) | (1,473,568.00) | 41,965.73     | -2.85%         | (807,605.76)  | 849,571.49          | -105.20%            |  |
| OTHER FINANCING SOURCES (USES)                           |                       |                |                |               |                |               |                     |                     |  |
| Transfers In                                             | 3600                  | 550,279.00     | 550,279.00     | 0.00          | 0.00%          | 0.00          | 0.00                | 100.00%             |  |
| Transfers Out                                            | 9700                  |                | ,              |               |                |               |                     |                     |  |
| Total Other Financing Sources (Uses)                     |                       | 550,279.00     | 550,279.00     | 0.00          | 0.00%          | 0.00          | 0.00                |                     |  |
| Change in Net Assets                                     | Ī                     | (923,289.00)   | (923,289.00)   | 41,965.73     | -4.55%         | (807,605.76)  | 849,571.49          | -105.20%            |  |
| Net Assets, Prior Year                                   | 2800                  | 12,568,963.00  | 12,568,963.00  | 12,568,963.24 | 100.00%        | 14,179,790.46 | (1,610,827.22)      | -11.36%             |  |
| Adjustment to Net Assets                                 | 2891                  |                |                |               |                |               |                     |                     |  |
| Net Assets, Current Year                                 | 2700                  | 11,645,674.00  | 11,645,674.00  | 12,610,928.97 | 108.29%        | 13,372,184.70 | (761,255.73)        | -5.69%              |  |