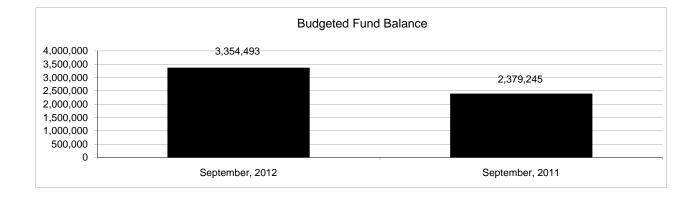

|                                                           | Food Service |               |               |              |                |              |                     |                     |
|-----------------------------------------------------------|--------------|---------------|---------------|--------------|----------------|--------------|---------------------|---------------------|
| The School District of Sarasota County, FL                |              |               |               |              |                |              |                     |                     |
| Revenue & Expenditures - Budget And Actual                | Account      | Budgeted      |               | Actual       | Percentage of  | Prior YTD    | Difference          | %                   |
| September 30, 2012                                        | Number       | Original      | Current       | Amounts      | Current Budget | Actual       | Increase/(Decrease) | Increase/(Decrease) |
| REVENUES                                                  |              |               |               |              |                |              |                     |                     |
| Federal Direct                                            | 3100         |               |               |              |                |              |                     |                     |
| Federal Through State                                     | 3200         | 10,899,708.00 | 10,899,708.00 | 168,539.77   | 1.55%          | 538,785.04   | (370,245.27)        | -68.72%             |
| State Sources                                             | 3300         | 176,587.00    | 176,587.00    |              | 0.00%          |              | 0.00                |                     |
| Local Sources                                             | 3400         | 5,541,626.00  | 5,541,626.00  | 1,161,396.30 | 20.96%         | 1,228,137.70 | (66,741.40)         | -5.43%              |
| Total Revenues                                            |              | 16,617,921.00 | 16,617,921.00 | 1,329,936.07 | 8.00%          | 1,766,922.74 | (436,986.67)        | -24.73%             |
| EXPENDITURES                                              |              |               |               |              |                |              |                     |                     |
| Current:                                                  |              |               |               |              |                |              |                     |                     |
| Instruction                                               | 5000         |               |               |              |                |              |                     |                     |
| Pupil Personnel Services                                  | 6100         |               |               |              |                |              |                     |                     |
| Instructional Media Services                              | 6200         |               |               |              |                |              |                     |                     |
| Instruction and Curriculum Development Services           | 6300         |               |               |              |                |              |                     |                     |
| Instructional Staff Training Services                     | 6400         |               |               |              |                |              |                     |                     |
| Instruction Related Technolgy                             | 6500         |               |               |              |                |              |                     |                     |
| Board                                                     | 7100         |               |               |              |                |              |                     |                     |
| General Administration                                    | 7200         |               |               |              |                |              |                     |                     |
| School Administration                                     | 7300         |               |               |              |                |              |                     |                     |
| Facilities Acquisition and Construction                   | 7410         |               |               |              |                |              |                     |                     |
| Fiscal Services                                           | 7500         |               |               |              |                |              |                     |                     |
| Food Services                                             | 7600         | 16,316,613.00 | 16,316,613.00 | 1,745,716.09 | 10.70%         | 1,529,848.71 | 215,867.38          | 14.11%              |
| Central Services                                          | 7700         |               |               |              |                |              |                     |                     |
| Pupil Transportation Services                             | 7800         |               |               |              |                |              |                     |                     |
| Operation of Plant                                        | 7900         |               |               |              |                |              |                     |                     |
| Maintenance of Plant                                      | 8100         |               |               |              |                |              |                     |                     |
| Administrative Tech Services                              | 8200         |               |               |              |                |              |                     |                     |
| Community Services                                        | 9100         |               |               |              |                |              |                     |                     |
| Debt Service                                              | 9200         |               |               |              |                |              |                     |                     |
| Total Expenditures                                        |              | 16,316,613.00 | 16,316,613.00 | 1,745,716.09 | 10.70%         | 1,529,848.71 | 215,867.38          | 14.11%              |
| Excess (Deficiency) of Revenues Over (Under) Expenditures |              | 301,308.00    | 301,308.00    | (415,780.02) | -137.99%       | 237,074.03   | (652,854.05)        | -275.38%            |
| OTHER FINANCING SOURCES (USES)                            |              | ,             | ,             | , , , , ,    |                | ,            |                     |                     |
| Transfers In                                              | 3600         |               |               |              |                |              | 0.00                |                     |
| Transfers Out                                             | 9700         |               |               |              |                |              | 0.00                |                     |
| Total Other Financing Sources (Uses)                      |              | 0.00          | 0.00          | 0.00         |                | 0.00         | 0.00                |                     |
| Net Change in Fund Balances                               | -            | 301,308.00    | 301,308.00    | (415,780.02) | -137.99%       | 237,074.03   | (652,854.05)        | -275.38%            |
| Fund Balances, Prior Year                                 | 2800         | 3,053,185.00  | 3,053,185.00  | 3,053,184.59 | 100.00%        | 1,744,809.23 | 1,308,375.36        | 74.99%              |
| Adjustment to Fund Balances                               | 2891         | 2,000,100.00  | 2,000,100.00  | 2,000,101.07 | 100.0070       | -,,,,007.20  | 1,000,010.00        | , 1.9970            |
| Fund Balances, Current Year                               | 2700         | 3,354,493.00  | 3,354,493.00  | 2,637,404.57 | 78.62%         | 1,981,883.26 | 655,521.31          | 33.08%              |