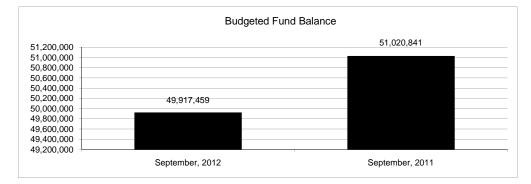

|                                                          | General Fund |                 |                 |                 |                |                 |                     |                     |
|----------------------------------------------------------|--------------|-----------------|-----------------|-----------------|----------------|-----------------|---------------------|---------------------|
| The School District of Sarasota County, FL               |              |                 |                 |                 |                |                 |                     |                     |
| <b>Revenue &amp; Expenditures - Budget And Actual</b>    | Account      |                 | Amounts         | Actual          | Percentage of  | Prior YTD       | Difference          | %                   |
| September 30, 2012                                       | Number       | Original        | Current         | Amounts         | Current Budget | Actual          | Increase/(Decrease) | Increase/(Decrease) |
| REVENUES                                                 |              |                 |                 |                 |                |                 |                     |                     |
| Federal Direct                                           | 3100         | 2,696,345.00    | 2,696,345.00    | 52,037.81       | 1.93%          | 59,545.63       | (7,507.82)          | -12.61%             |
| Federal Through State                                    | 3200         | 0.00            | 0.00            | 177,261.36      |                | 0.00            | 177,261.36          |                     |
| State Sources                                            | 3300         | 76,326,878.00   | 76,326,878.00   | 19,027,360.48   | 24.93%         | 18,829,131.33   | 198,229.15          | 1.05%               |
| Local Sources                                            | 3400         | 262,136,195.00  | 262,136,195.00  | 1,824,843.23    | 0.70%          | 1,350,542.59    | 474,300.64          | 35.12%              |
| Total Revenues                                           |              | 341,159,418.00  | 341,159,418.00  | 21,081,502.88   | 6.18%          | 20,239,219.55   | 842,283.33          | 4.16%               |
| EXPENDITURES                                             |              |                 |                 |                 |                |                 |                     |                     |
| Current:                                                 |              |                 |                 |                 |                |                 |                     |                     |
| Instruction                                              | 5000         | 245,348,243.00  | 245,348,243.00  | 37,546,055.77   | 15.30%         | 42,727,018.47   | (5,180,962.70)      | -12.13%             |
| Pupil Personnel Services                                 | 6100         | 21,271,127.00   | 21,271,127.00   | 3,302,502.15    | 15.53%         | 3,402,391.88    | (99,889.73)         | -2.94%              |
| Instructional Media Services                             | 6200         | 5,153,261.00    | 5,153,261.00    | 975,597.28      | 18.93%         | 717,774.49      | 257,822.79          | 35.92%              |
| Instruction and Curriculum Development Services          | 6300         | 2,420,868.00    | 2,420,868.00    | 488,583.90      | 20.18%         | 454,209.51      | 34,374.39           | 7.57%               |
| Instructional Staff Training Services                    | 6400         | 1,414,041.00    | 1,414,041.00    | 163,714.02      | 11.58%         | 185,895.37      | (22,181.35)         | -11.93%             |
| Instruction Related Technolgy                            | 6500         | 2,454,490.00    | 2,454,490.00    | 539,265.99      | 21.97%         | 600,671.95      | (61,405.96)         | -10.22%             |
| Board                                                    | 7100         | 979,175.00      | 979,175.00      | 130,181.03      | 13.29%         | 118,271.36      | 11,909.67           | 10.07%              |
| General Administration                                   | 7200         | 1,522,246.00    | 1,522,246.00    | 351,381.00      | 23.08%         | 309,892.82      | 41,488.18           | 13.39%              |
| School Administration                                    | 7300         | 16,537,734.00   | 16,537,734.00   | 3,581,488.33    | 21.66%         | 3,633,065.52    | (51,577.19)         | -1.42%              |
| Facilities Acquisition and Construction                  | 7410         | 0.00            | 0.00            | 14,105.28       |                | 106,240.00      | (92,134.72)         | -86.72%             |
| Fiscal Services                                          | 7500         | 1,943,736.00    | 1,943,736.00    | 454,998.83      | 23.41%         | 461,632.47      | (6,633.64)          | -1.44%              |
| Food Services                                            | 7600         | 29,926.00       | 29,926.00       | 35,125.88       | 117.38%        | 0.00            | 35,125.88           | 100.00%             |
| Central Services                                         | 7700         | 5,529,486.00    | 5,529,486.00    | 1,273,482.85    | 23.03%         | 1,310,295.88    | (36,813.03)         | -2.81%              |
| Pupil Transportation Services                            | 7800         | 16,926,047.00   | 16,926,047.00   | 2,780,681.12    | 16.43%         | 2,797,560.43    | (16,879.31)         | -0.60%              |
| Operation of Plant                                       | 7900         | 33,651,747.00   | 33,651,747.00   | 7,067,071.05    | 21.00%         | 7,055,283.13    | 11,787.92           | 0.17%               |
| Maintenance of Plant                                     | 8100         | 15,530,937.00   | 15,530,937.00   | 3,948,987.92    | 25.43%         | 3,944,508.26    | 4,479.66            | 0.11%               |
| Administrative Tech Services                             | 8200         | 2,573,338.00    | 2,573,338.00    | 790,506.13      | 30.72%         | 751,503.10      | 39,003.03           | 5.19%               |
| Community Services                                       | 9100         | 1,540,414.00    | 1,540,414.00    | 225,405.17      | 14.63%         | 227,533.50      | (2,128.33)          | -0.94%              |
| Debt Service                                             | 9200         |                 |                 |                 |                |                 |                     |                     |
| Total Expenditures                                       |              | 374,826,816.00  | 374,826,816.00  | 63,669,133.70   | 16.99%         | 68,803,748.14   | (5,134,614.44)      | -7.46%              |
| Excess (Deficiency) of Revenues Over (Under) Expenditure | s            | (33,667,398.00) | (33,667,398.00) | (42,587,630.82) | 126.50%        | (48,564,528.59) | 5,976,897.77        | -12.31%             |
| OTHER FINANCING SOURCES (USES)                           |              |                 |                 |                 |                |                 |                     |                     |
| Other Financing Sources                                  | 3700         | 0.00            | 0.00            | 0.00            |                | 3,808.22        | (3,808.22)          | -100.00%            |
| Transfers In                                             | 3600         | 20,135,818.00   | 20,135,818.00   | 4,827,826.54    | 23.98%         | 584,880.00      | 4,242,946.54        | 725.44%             |
| Transfers Out                                            | 9700         | (550,279.00)    | (550,279.00)    | 0.00            | 0.00%          | 0.00            | 0.00                |                     |
| Total Other Financing Sources (Uses)                     |              | 19,585,539.00   | 19,585,539.00   | 4,827,826.54    | 24.65%         | 588,688.22      | 4,239,138.32        | 720.10%             |
| Net Change in Fund Balances                              |              | (14,081,859.00) | (14,081,859.00) | (37,759,804.28) | 268.15%        | (47,975,840.37) | 10,216,036.09       | -21.29%             |
| Fund Balances, Prior Year                                | 2800         | 63,999,318.00   | 63,999,318.00   | 63,999,318.00   | 100.00%        | 64,819,785.00   | (820,467.00)        | -1.27%              |
| Adjustment to Fund Balances                              | 2891         |                 | 0.00            |                 |                |                 |                     |                     |
| Fund Balances, Current Year                              | 2700         | 49,917,459.00   | 49,917,459.00   | 26,239,513.72   | 52.57%         | 16,843,944.63   | 9,395,569.09        | 55.78%              |