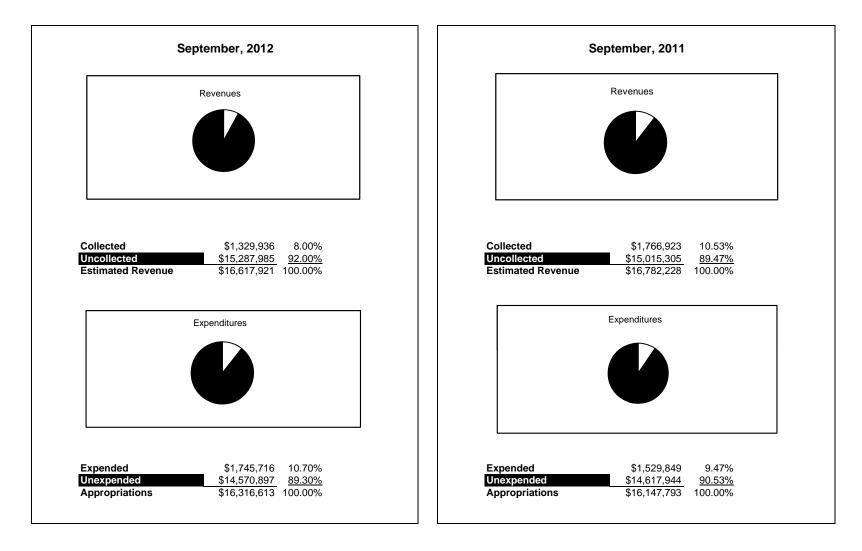

|                                                           | Food Service |               |               |              |                |              |                     |                     |
|-----------------------------------------------------------|--------------|---------------|---------------|--------------|----------------|--------------|---------------------|---------------------|
| The School District of Sarasota County, FL                |              |               |               |              |                |              |                     |                     |
| Revenue & Expenditures - Budget And Actual                | Account      | Budgeted      |               | Actual       | Percentage of  | Prior YTD    | Difference          | %                   |
| September 30, 2012                                        | Number       | Original      | Current       | Amounts      | Current Budget | Actual       | Increase/(Decrease) | Increase/(Decrease) |
| REVENUES                                                  |              |               |               |              |                |              |                     |                     |
| Federal Direct                                            | 3100         |               |               |              |                |              |                     |                     |
| Federal Through State                                     | 3200         | 10,899,708.00 | 10,899,708.00 | 168,539.77   | 1.55%          | 538,785.04   | (370,245.27)        | -68.72%             |
| State Sources                                             | 3300         | 176,587.00    | 176,587.00    |              | 0.00%          |              | 0.00                |                     |
| Local Sources                                             | 3400         | 5,541,626.00  | 5,541,626.00  | 1,161,396.30 | 20.96%         | 1,228,137.70 | (66,741.40)         | -5.43%              |
| Total Revenues                                            |              | 16,617,921.00 | 16,617,921.00 | 1,329,936.07 | 8.00%          | 1,766,922.74 | (436,986.67)        | -24.73%             |
| EXPENDITURES                                              |              |               |               |              |                |              |                     |                     |
| Current:                                                  |              |               |               |              |                |              |                     |                     |
| Instruction                                               | 5000         |               |               |              |                |              |                     |                     |
| Pupil Personnel Services                                  | 6100         |               |               |              |                |              |                     |                     |
| Instructional Media Services                              | 6200         |               |               |              |                |              |                     |                     |
| Instruction and Curriculum Development Services           | 6300         |               |               |              |                |              |                     |                     |
| Instructional Staff Training Services                     | 6400         |               |               |              |                |              |                     |                     |
| Instruction Related Technolgy                             | 6500         |               |               |              |                |              |                     |                     |
| Board                                                     | 7100         |               |               |              |                |              |                     |                     |
| General Administration                                    | 7200         |               |               |              |                |              |                     |                     |
| School Administration                                     | 7300         |               |               |              |                |              |                     |                     |
| Facilities Acquisition and Construction                   | 7410         |               |               |              |                |              |                     |                     |
| Fiscal Services                                           | 7500         |               |               |              |                |              |                     |                     |
| Food Services                                             | 7600         | 16,316,613.00 | 16,316,613.00 | 1,745,716.09 | 10.70%         | 1,529,848.71 | 215,867.38          | 14.11%              |
| Central Services                                          | 7700         |               |               |              |                |              |                     |                     |
| Pupil Transportation Services                             | 7800         |               |               |              |                |              |                     |                     |
| Operation of Plant                                        | 7900         |               |               |              |                |              |                     |                     |
| Maintenance of Plant                                      | 8100         |               |               |              |                |              |                     |                     |
| Administrative Tech Services                              | 8200         |               |               |              |                |              |                     |                     |
| Community Services                                        | 9100         |               |               |              |                |              |                     |                     |
| Debt Service                                              | 9200         |               |               |              |                |              |                     |                     |
| Total Expenditures                                        |              | 16,316,613.00 | 16,316,613.00 | 1,745,716.09 | 10.70%         | 1,529,848.71 | 215,867.38          | 14.11%              |
| Excess (Deficiency) of Revenues Over (Under) Expenditures |              | 301,308.00    | 301,308.00    | (415,780.02) | -137.99%       | 237,074.03   | (652,854.05)        | -275.38%            |
| OTHER FINANCING SOURCES (USES)                            |              | ,             | ,             | , , , , ,    |                | ,            |                     |                     |
| Transfers In                                              | 3600         |               |               |              |                |              | 0.00                |                     |
| Transfers Out                                             | 9700         |               |               |              |                |              | 0.00                |                     |
| Total Other Financing Sources (Uses)                      |              | 0.00          | 0.00          | 0.00         |                | 0.00         | 0.00                |                     |
| Net Change in Fund Balances                               | -            | 301,308.00    | 301,308.00    | (415,780.02) | -137.99%       | 237,074.03   | (652,854.05)        | -275.38%            |
| Fund Balances, Prior Year                                 | 2800         | 3,053,185.00  | 3,053,185.00  | 3,053,184.59 | 100.00%        | 1,744,809.23 | 1,308,375.36        | 74.99%              |
| Adjustment to Fund Balances                               | 2891         | 2,000,100.00  | 2,000,100.00  | 2,000,101.07 | 100.0070       | -,,,,007.20  | 1,000,010.00        | , 1.9970            |
| Fund Balances, Current Year                               | 2700         | 3,354,493.00  | 3,354,493.00  | 2,637,404.57 | 78.62%         | 1,981,883.26 | 655,521.31          | 33.08%              |

## **Food Service Fund**