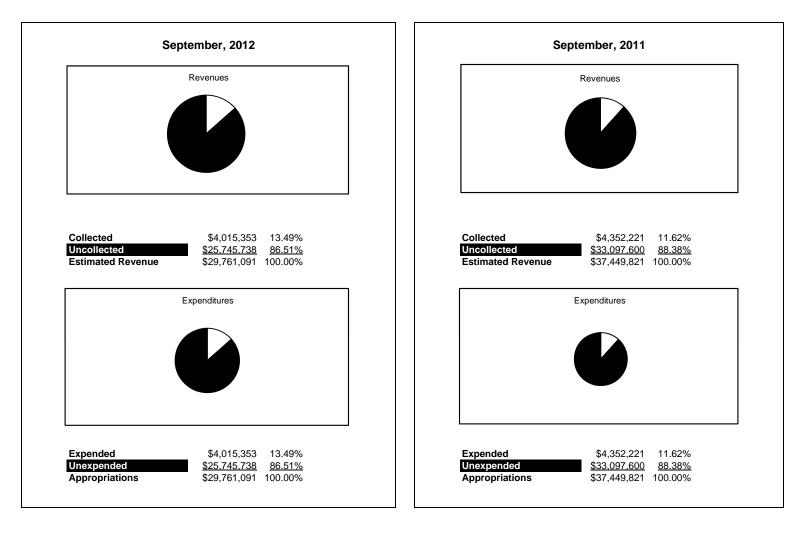

|                                                          |         | Special Revenue |               |              |                |              |                     |                     |  |  |  |
|----------------------------------------------------------|---------|-----------------|---------------|--------------|----------------|--------------|---------------------|---------------------|--|--|--|
| The School District of Sarasota County, FL               |         |                 |               |              |                |              |                     |                     |  |  |  |
| Revenue & Expenditures - Budget And Actual               | Account | 0               | Amounts       | Actual       | Percentage of  | Prior YTD    | Difference          | %                   |  |  |  |
| September 30, 2012                                       | Number  | Original        | Current       | Amounts      | Current Budget | Actual       | Increase/(Decrease) | Increase/(Decrease) |  |  |  |
| REVENUES                                                 |         |                 |               |              |                |              |                     |                     |  |  |  |
| Federal Direct                                           | 3100    | 873,458.00      | 873,458.00    | 268,617.33   | 30.75%         | 424,017.47   | (155,400.14)        | -36.65%             |  |  |  |
| Federal Through State                                    | 3200    | 28,489,934.00   | 27,794,063.00 | 3,366,081.18 | 12.11%         | 3,928,203.89 | (562,122.71)        | -14.31%             |  |  |  |
| State Sources                                            | 3300    |                 |               |              |                |              |                     |                     |  |  |  |
| Local Sources                                            | 3400    | 1,093,570.00    | 1,093,570.00  | 380,654.59   | 34.81%         | 0.00         | 380,654.59          |                     |  |  |  |
| Total Revenues                                           |         | 30,456,962.00   | 29,761,091.00 | 4,015,353.10 | 13.49%         | 4,352,221.36 | (336,868.26)        | -7.74%              |  |  |  |
| EXPENDITURES                                             |         |                 |               |              |                |              |                     |                     |  |  |  |
| Current:                                                 |         |                 |               |              |                |              |                     |                     |  |  |  |
| Instruction                                              | 5000    | 20,235,249.00   | 19,738,520.00 | 2,022,702.07 | 10.25%         | 2,797,404.66 | (774,702.59)        | -27.69%             |  |  |  |
| Pupil Personnel Services                                 | 6100    | 2,862,956.00    | 2,862,956.00  | 392,791.82   | 13.72%         | 390,275.92   | 2,515.90            | 0.64%               |  |  |  |
| Instructional Media Services                             | 6200    |                 |               |              |                |              |                     |                     |  |  |  |
| Instruction and Curriculum Development Services          | 6300    | 891,749.00      | 868,499.00    | 257,921.68   | 29.70%         | 197,424.26   | 60,497.42           | 30.64%              |  |  |  |
| Instructional Staff Training Services                    | 6400    | 3,239,915.00    | 3,226,517.00  | 717,745.79   | 22.25%         | 471,168.15   | 246,577.64          | 52.33%              |  |  |  |
| Instruction Related Technolgy                            | 6500    | 104,598.00      | 104,598.00    | 175,556.40   | 167.84%        | 398.32       | 175,158.08          | 43974.21%           |  |  |  |
| Board                                                    | 7100    |                 |               |              |                |              |                     |                     |  |  |  |
| General Administration                                   | 7200    | 659,865.00      | 641,400.00    | 151,816.25   | 23.67%         | 128,086.44   | 23,729.81           | 18.53%              |  |  |  |
| School Administration                                    | 7300    |                 |               |              |                |              |                     |                     |  |  |  |
| Facilities Acquisition and Construction                  | 7410    | 15,488.00       | 15,488.00     | 5,657.64     | 36.53%         |              | 5,657.64            |                     |  |  |  |
| Fiscal Services                                          | 7500    | 32,626.00       | 32,626.00     | 9,621.06     | 29.49%         | 9,715.62     | (94.56)             | -0.97%              |  |  |  |
| Food Services                                            | 7600    |                 |               |              |                |              |                     |                     |  |  |  |
| Central Services                                         | 7700    | 1,487,252.00    | 1,487,252.00  | 33,235.80    | 2.23%          | 53,690.26    | (20,454.46)         | -38.10%             |  |  |  |
| Pupil Transportation Services                            | 7800    | 289,964.00      | 145,935.00    | 1,849.65     | 1.27%          | 15,787.76    | (13,938.11)         | -88.28%             |  |  |  |
| Operation of Plant                                       | 7900    | 2,300.00        | 2,300.00      |              | 0.00%          |              | 0.00                |                     |  |  |  |
| Maintenance of Plant                                     | 8100    |                 |               |              |                |              |                     |                     |  |  |  |
| Administrative Tech Services                             | 8200    |                 |               |              |                |              |                     |                     |  |  |  |
| Community Services                                       | 9100    | 635,000.00      | 635,000.00    | 246,454.94   | 38.81%         | 288,269.97   | (41,815.03)         | -14.51%             |  |  |  |
| Debt Service                                             | 9200    |                 |               |              |                |              |                     |                     |  |  |  |
| Total Expenditures                                       |         | 30,456,962.00   | 29,761,091.00 | 4,015,353.10 | 13.49%         | 4,352,221.36 | (336,868.26)        | -7.74%              |  |  |  |
| Excess (Deficiency) of Revenues Over (Under) Expenditure | s       | 0.00            | 0.00          | 0.00         |                | 0.00         | 0.00                |                     |  |  |  |
| OTHER FINANCING SOURCES (USES)                           |         |                 |               |              |                |              |                     |                     |  |  |  |
| Transfers In                                             | 3600    |                 |               |              |                |              |                     |                     |  |  |  |
| Transfers Out                                            | 9700    |                 |               |              |                |              |                     |                     |  |  |  |
| Total Other Financing Sources (Uses)                     |         | 0.00            | 0.00          | 0.00         |                | 0.00         | 0.00                |                     |  |  |  |
| Net Change in Fund Balances                              |         | 0.00            | 0.00          | 0.00         |                | 0.00         | 0.00                |                     |  |  |  |
| Fund Balances, Prior Year                                | 2800    | 0.00            | 0.00          | 0.00         |                | 0.00         | 0.00                |                     |  |  |  |
| Adjustment to Fund Balances                              | 2891    | 5100            | 5100          | 5100         |                | 2100         | 0100                |                     |  |  |  |
| Fund Balances, Current Year                              | 2700    | 0.00            | 0.00          | 0.00         |                | 0.00         | 0.00                |                     |  |  |  |

# **Special Revenue Fund**