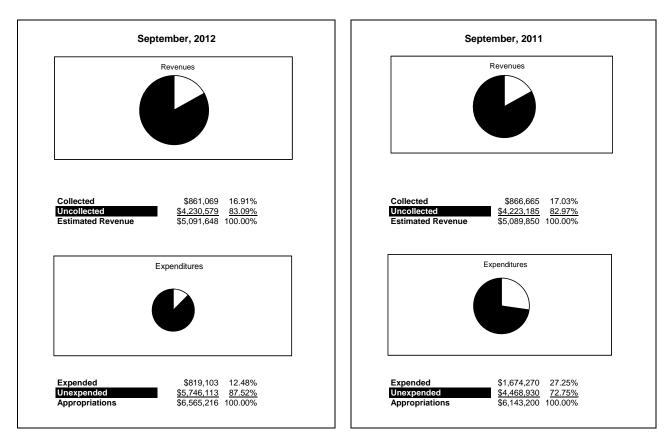

|                                                          | Internal Service Fund |                |                |               |                |               |                     |                     |  |
|----------------------------------------------------------|-----------------------|----------------|----------------|---------------|----------------|---------------|---------------------|---------------------|--|
| The School District of Sarasota County, FL               |                       |                |                |               |                |               |                     |                     |  |
| <b>Revenue &amp; Expenditures - Budget And Actual</b>    | Account               | Budgeted       | Amounts        | Actual        | Percentage of  | Prior YTD     | Difference          | %                   |  |
| September 30, 2012                                       | Number                | Original       | Current        | Amounts       | Current Budget | Actual        | Increase/(Decrease) | Increase/(Decrease) |  |
| REVENUES                                                 |                       |                |                |               |                |               |                     |                     |  |
| Federal Direct                                           | 3100                  |                |                |               |                |               |                     |                     |  |
| Federal Through State                                    | 3200                  |                |                |               |                |               |                     |                     |  |
| State Sources                                            | 3300                  |                |                |               |                |               |                     |                     |  |
| Local Sources                                            | 3400                  | 5,091,648.00   | 5,091,648.00   | 861,068.69    | 16.91%         | 866,664.64    | (5,595.95)          | -0.65%              |  |
| Total Revenues                                           |                       | 5,091,648.00   | 5,091,648.00   | 861,068.69    | 16.91%         | 866,664.64    | (5,595.95)          | -0.65%              |  |
| EXPENDITURES                                             |                       |                |                |               |                |               |                     |                     |  |
| Current:                                                 |                       |                |                |               |                |               |                     |                     |  |
| Instruction                                              | 5000                  |                |                |               |                |               |                     |                     |  |
| Pupil Personnel Services                                 | 6100                  |                |                |               |                |               |                     |                     |  |
| Instructional Media Services                             | 6200                  |                |                |               |                |               |                     |                     |  |
| Instruction and Curriculum Development Services          | 6300                  |                |                |               |                |               |                     |                     |  |
| Instructional Staff Training Services                    | 6400                  |                |                |               |                |               |                     |                     |  |
| Instruction Related Technolgy                            | 6500                  |                |                |               |                |               |                     |                     |  |
| Board                                                    | 7100                  |                |                |               |                |               |                     |                     |  |
| General Administration                                   | 7200                  |                |                |               |                |               |                     |                     |  |
| School Administration                                    | 7300                  |                |                |               |                |               |                     |                     |  |
| Facilities Acquisition and Construction                  | 7410                  |                |                |               |                |               |                     |                     |  |
| Fiscal Services                                          | 7500                  |                |                |               |                |               |                     |                     |  |
| Food Services                                            | 7600                  |                |                |               |                |               |                     |                     |  |
| Central Services                                         | 7700                  | 6,565,216.00   | 6,565,216.00   | 819,102.96    | 12.48%         | 1,674,270.40  | (855,167.44)        | -51.08%             |  |
| Pupil Transportation Services                            | 7800                  |                |                |               |                |               | , : <i>:</i>        |                     |  |
| Operation of Plant                                       | 7900                  |                |                |               |                |               |                     |                     |  |
| Maintenance of Plant                                     | 8100                  |                |                |               |                |               |                     |                     |  |
| Administrative Tech Services                             | 8200                  |                |                |               |                |               |                     |                     |  |
| Community Services                                       | 9100                  |                |                |               |                |               |                     |                     |  |
| Debt Service                                             | 9200                  |                |                |               |                |               |                     |                     |  |
| Total Expenditures                                       |                       | 6,565,216.00   | 6,565,216.00   | 819,102.96    | 12.48%         | 1,674,270.40  | (855,167.44)        | -51.08%             |  |
| Excess (Deficiency) of Revenues Over (Under) Expenditure | 8                     | (1,473,568.00) | (1,473,568.00) | 41,965.73     | -2.85%         | (807,605.76)  | 849,571.49          | -105.20%            |  |
| OTHER FINANCING SOURCES (USES)                           |                       |                |                |               |                |               |                     |                     |  |
| Transfers In                                             | 3600                  | 550,279.00     | 550,279.00     | 0.00          | 0.00%          | 0.00          | 0.00                | 100.00%             |  |
| Transfers Out                                            | 9700                  |                | ,              |               |                |               |                     |                     |  |
| Total Other Financing Sources (Uses)                     |                       | 550,279.00     | 550,279.00     | 0.00          | 0.00%          | 0.00          | 0.00                |                     |  |
| Change in Net Assets                                     | Ī                     | (923,289.00)   | (923,289.00)   | 41,965.73     | -4.55%         | (807,605.76)  | 849,571.49          | -105.20%            |  |
| Net Assets, Prior Year                                   | 2800                  | 12,568,963.00  | 12,568,963.00  | 12,568,963.24 | 100.00%        | 14,179,790.46 | (1,610,827.22)      | -11.36%             |  |
| Adjustment to Net Assets                                 | 2891                  |                |                |               |                |               |                     |                     |  |
| Net Assets, Current Year                                 | 2700                  | 11,645,674.00  | 11,645,674.00  | 12,610,928.97 | 108.29%        | 13,372,184.70 | (761,255.73)        | -5.69%              |  |